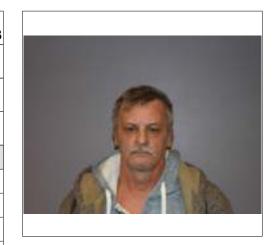

| Name (F/M/L) | DOB        |        |              |        |              |       |          |                 |  |  |
|--------------|------------|--------|--------------|--------|--------------|-------|----------|-----------------|--|--|
| WALTER M     | POWELL     |        |              |        |              |       |          | <b>Age</b> : 51 |  |  |
| SSN          | Height     | Weight | nt Eyes Body |        | Cautio       | on    | Suicidal |                 |  |  |
|              | M          | 510    | 185          | BRO    |              | N     |          | N               |  |  |
| Case Number  |            | -1     | Date         |        | Time         | Sex C | Offender |                 |  |  |
| 23-106-AR    | 04/24/2023 |        | 1617         | N      |              |       |          |                 |  |  |
| Arrest Type  | Status     |        |              | Cell # | Release Date |       |          |                 |  |  |
| Taken Into ( | Custody    | In Cus | stody        |        |              |       |          |                 |  |  |
| Charges      |            |        |              |        |              |       |          |                 |  |  |
| Bench Warran | ts         |        |              |        |              |       |          |                 |  |  |
|              |            |        |              |        |              |       |          |                 |  |  |
|              |            |        |              |        |              |       |          |                 |  |  |
|              |            |        |              |        |              |       |          |                 |  |  |
|              |            |        |              |        |              | -     |          |                 |  |  |